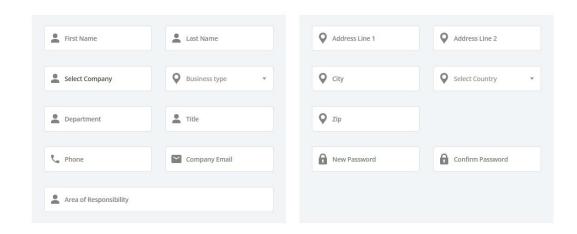

### 1. Enter your contact information

To create a new log in account for <u>chartwellinc.com</u>, click on <u>New Account</u> at the top of the page.

Complete your contact information, using your business email, address, and phone.