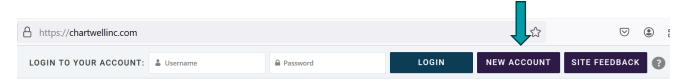

### 1. Enter your contact information

To create a new log in account for <u>chartwellinc.com</u>, click on <u>New Account</u> at the top of the page.

Complete your contact information, using your business email, address, and phone.